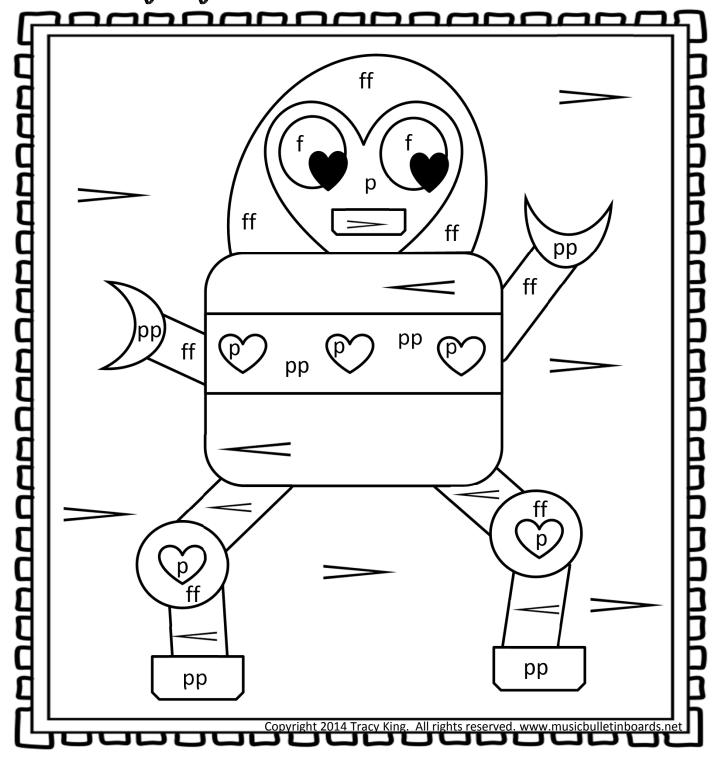

I • Robots Puzzle #2a

piano (soft)=pink

pianissimo (very soft) = black

forte (loud)=blue

fortissimo (very loud) = gray

crescendo (get louder)=purple

decrescendo (get softer)=red

I • Robots Puzzle #2b

piano =pink

pianissimo =black

forte =blue

fortissimo =gray

crescendo =purple

decrescendo =red

I ♥ Robots Puzzle #3

I • Robots Puzzle #3a