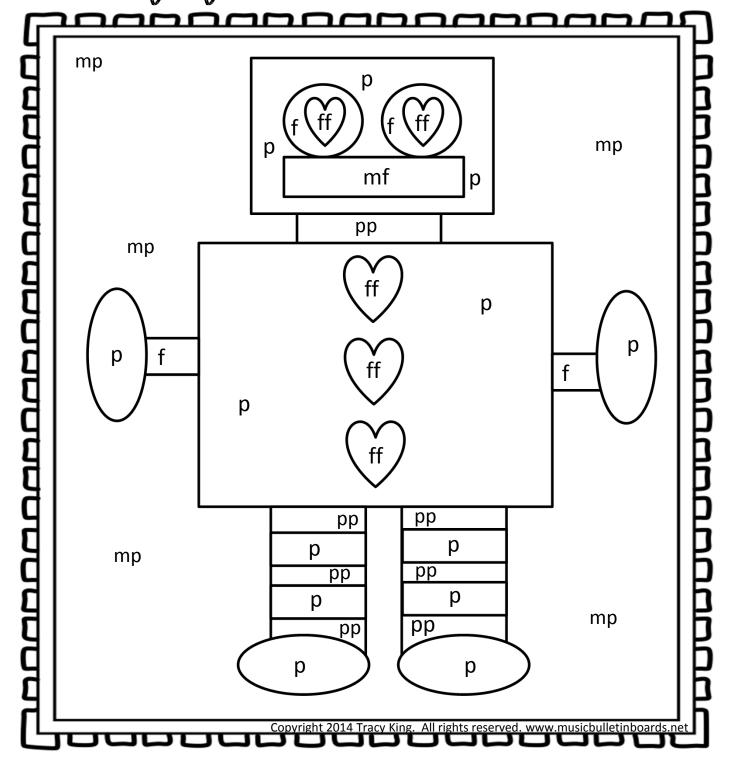

I • Robots Puzzle #1

p (soft)=gray

pp (very soft) =purple

mp (medium soft)=green

f (loud)=blue

ff (very loud) =red

mf (medium loud) =yellow

I • Robots Puzzle #1a

piano (soft)=gray

pianissimo (very soft) = purple

mezzo piano (medium soft)=green

mezzo forte (medium loud) =yellow

forte (loud)=blue

fortissimo (very loud) =red

I ▼ Robots Puzzle #1b

piano=gray pianissimo=purple

mezzo piano=green mezzo forte=yellow

forte=blue fortissimo=red

I ♥ Robots Puzzle #2

p (soft)=pink

pp (very soft) =black

f (loud)=blue ff (very loud) =gray

(get louder)=purple

get softer)=red