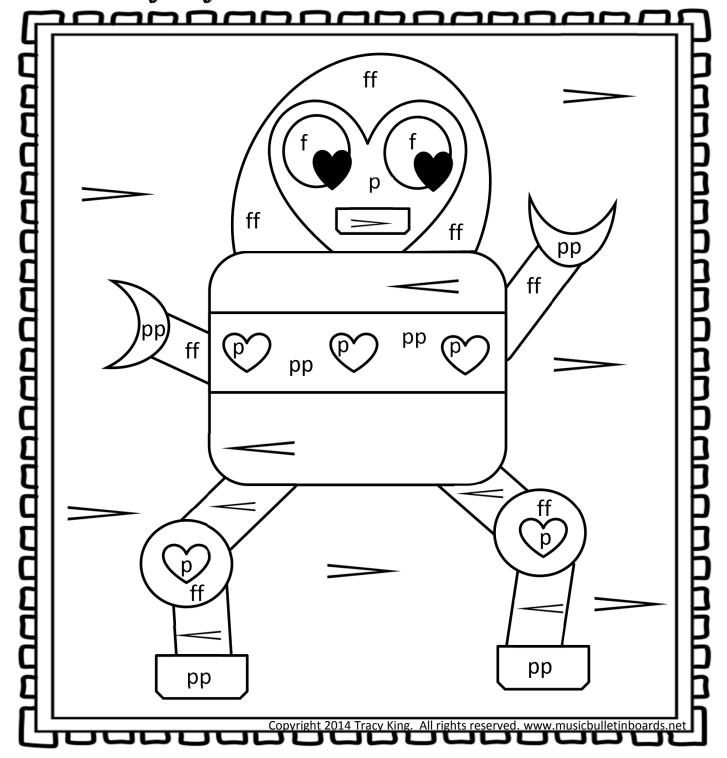

 pianissimo (very soft) =red fortissimo (very loud) =gray decrescendo (get softer)=black

#### I ♥ Robots Puzzle #3b

piano =green forte =blue crescendo =purple pianissimo =red fortissimo =gray decrescendo =black

piano (soft)=gray pianissimo (very soft) =green mezzo piano (medium soft)=blue

forte (loud)=black fort

fortissimo (very loud) =purple

crescendo (get louder)=orange

\_\_\_\_\_decrescendo (get softer)=red

piano =gray pianissimo =green mezzo piano =blue forte =black fortissimo =purple crescendo =orange decrescendo =red