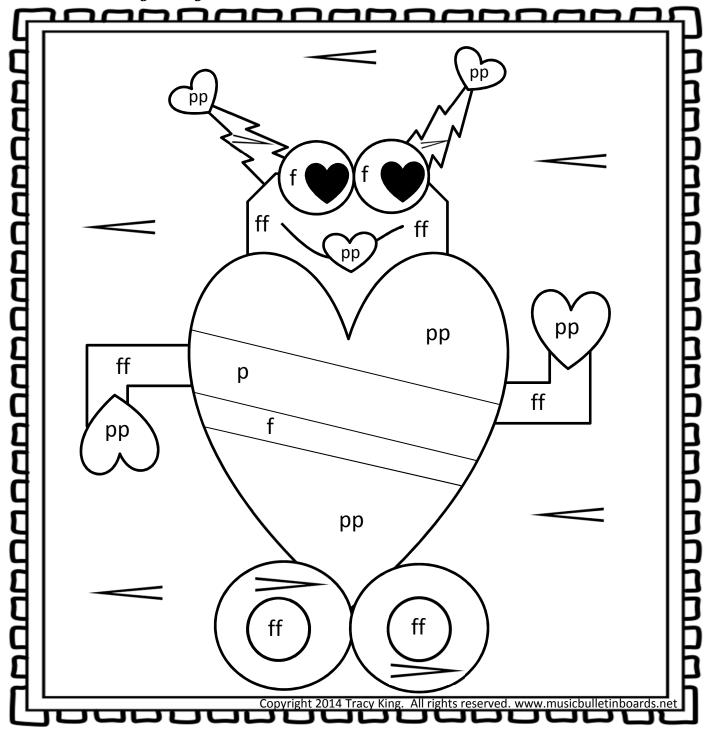

 pianissimo (very soft) =red fortissimo (very loud) =gray decrescendo (get softer)=black

#### I ♥ Robots Puzzle #3b

piano =green forte =blue crescendo =purple pianissimo =red fortissimo =gray decrescendo =black

piano (soft)=gray pianissimo (very soft) =green mezzo piano (medium soft)=blue

forte (loud)=black fort

fortissimo (very loud) =purple

crescendo (get louder)=orange

\_\_\_\_\_decrescendo (get softer)=red

piano =gray pianissimo =green mezzo piano =blue forte =black fortissimo =purple crescendo =orange decrescendo =red